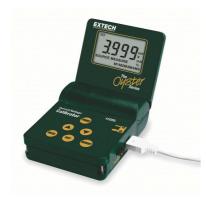

Handheld Loop and Process Calibrators / EXTECH Current and Voltage Calibrator: 0...

EXTECH Current and Voltage Calibrator: 0 to 24mA DC / 0 to 20V DC Source, 0 to 50mA DC Range

Item 1LYR3 Mfr. Model 412355A

| Compare                                                                                |
|----------------------------------------------------------------------------------------|
| Product Details Catalog Page N/A                                                       |
| Brand EXTECH                                                                           |
| Source Current 0 to 24mA DC                                                            |
| Current Measurement Range 0 to 50mA DC                                                 |
| Current Accuracy +/-(0.075% +1 Digit) or +/-3 Digits (Whichever is Greater)            |
| Source Voltage 0 to 20V DC                                                             |
| Voltage Measurement Range 0 to 20V DC                                                  |
| Voltage Accuracy +/-(0.075% +1 Digit) or +/-3 Digits (Whichever is Greater)            |
| Display 2000 Count Multiline LCD                                                       |
| Powered By 9V Battery or 100 to 240V Universal AC Adapter                              |
| Includes 100 to 240V Universal AC Adapter; Batteries; Calibration Cable; Carrying Case |
| Manufacturers Warranty Length 1 yr                                                     |
| Product Type Current and Voltage Calibrator                                            |
| UNSPSC 41113647                                                                        |