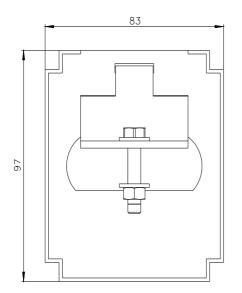

## 3WA9111-0AA21

Accessory circuit breaker 3WA, External metering current sensor for N conductor, frame size 1, window type, (without copper bar)

| <b>-</b> -                                                                                                                                      | Ē                                                                                                    |                                                                                                 |                                            |                                                                                                                                       |            |                         |  |
|-------------------------------------------------------------------------------------------------------------------------------------------------|------------------------------------------------------------------------------------------------------|-------------------------------------------------------------------------------------------------|--------------------------------------------|---------------------------------------------------------------------------------------------------------------------------------------|------------|-------------------------|--|
| Model                                                                                                                                           |                                                                                                      |                                                                                                 | _                                          |                                                                                                                                       |            |                         |  |
| product brand name<br>product designation<br>design of the product                                                                              |                                                                                                      |                                                                                                 |                                            | SENTRON<br>External current sensor<br>external current sensor for the neutral pole, for mounting on busbar<br>(without copper busbar) |            |                         |  |
| General technical dat                                                                                                                           | a                                                                                                    |                                                                                                 |                                            |                                                                                                                                       |            |                         |  |
| size of the circuit-breaker                                                                                                                     |                                                                                                      |                                                                                                 | 1                                          |                                                                                                                                       |            |                         |  |
| General Product Approval                                                                                                                        |                                                                                                      | EMC                                                                                             |                                            | Declaration of Conformity                                                                                                             |            | Test Certificates       |  |
| <u>Confirmation</u>                                                                                                                             | EHC                                                                                                  | RCM                                                                                             |                                            | CE<br>EG-Konf.                                                                                                                        | UK<br>CA   | <u>Miscellaneous</u>    |  |
| Marine / Shipping                                                                                                                               | other                                                                                                |                                                                                                 |                                            |                                                                                                                                       |            |                         |  |
| Llovd's<br>Register<br>urs                                                                                                                      | <u>Confirmation</u>                                                                                  |                                                                                                 |                                            |                                                                                                                                       |            |                         |  |
|                                                                                                                                                 | ed to exit the Russian                                                                               |                                                                                                 |                                            | n-russian-business                                                                                                                    |            |                         |  |
| Siemens is working<br>Please contact your le<br>products to an EAC m<br>Information on the p<br>https://support.industri<br>Information- and Do | on the renewal of the<br>ocal Siemens office on<br>elevant market (other th                          | current EAC ce<br>the status of valic<br>nan the sanctione<br>en/view/1098138<br>gs, Brochures, | ertificate<br>dity of th<br>ed EAEU<br>375 |                                                                                                                                       |            | r offer to supply these |  |
| Industry Mall (Onlin                                                                                                                            |                                                                                                      | -                                                                                               | t?mlfb=:                                   | <u>3WA9111-0AA21</u>                                                                                                                  |            |                         |  |
| https://support.indust<br>Image database (pro                                                                                                   | lanuals, Certificates, (<br>ry.siemens.com/cs/ww/<br>oduct images, 2D dimo<br>n.siemens.com/bilddb/o | en/ps/3WA9111-(<br>ension drawings                                                              | <u>-0AA21</u><br>s, 3D m                   | odels, device circuit d                                                                                                               | liagrams,) |                         |  |
| CAx-Online-Generat<br>http://www.siemens.c<br>Tender specification<br>http://www.siemens.c                                                      | tor<br>com/cax<br>ns                                                                                 |                                                                                                 |                                            |                                                                                                                                       |            |                         |  |
| 3WA91110AA21                                                                                                                                    |                                                                                                      |                                                                                                 |                                            |                                                                                                                                       | Subject to | o change without notic  |  |