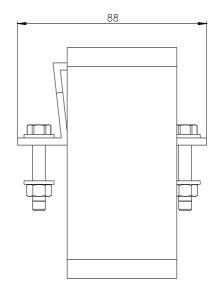

## 3WA9111-0AA21

Accessory circuit breaker 3WA, External metering current sensor for N conductor, frame size 1, window type, (without copper bar)

| <b>-</b> -                                                                                                                                      | Ē                                                                                                    |                                                                                                 |                                            |                                                                                                                                       |            |                         |  |
|-------------------------------------------------------------------------------------------------------------------------------------------------|------------------------------------------------------------------------------------------------------|-------------------------------------------------------------------------------------------------|--------------------------------------------|---------------------------------------------------------------------------------------------------------------------------------------|------------|-------------------------|--|
| Model                                                                                                                                           |                                                                                                      |                                                                                                 | _                                          |                                                                                                                                       |            |                         |  |
| product brand name<br>product designation<br>design of the product                                                                              |                                                                                                      |                                                                                                 |                                            | SENTRON<br>External current sensor<br>external current sensor for the neutral pole, for mounting on busbar<br>(without copper busbar) |            |                         |  |
| General technical dat                                                                                                                           | a                                                                                                    |                                                                                                 |                                            |                                                                                                                                       |            |                         |  |
| size of the circuit-breaker                                                                                                                     |                                                                                                      |                                                                                                 | 1                                          |                                                                                                                                       |            |                         |  |
| General Product Approval                                                                                                                        |                                                                                                      | EMC                                                                                             |                                            | Declaration of Conformity                                                                                                             |            | Test Certificates       |  |
| <u>Confirmation</u>                                                                                                                             | EHC                                                                                                  | RCM                                                                                             |                                            | CE<br>EG-Konf.                                                                                                                        | UK<br>CA   | <u>Miscellaneous</u>    |  |
| Marine / Shipping                                                                                                                               | other                                                                                                |                                                                                                 |                                            |                                                                                                                                       |            |                         |  |
| Llovd's<br>Register<br>urs                                                                                                                      | <u>Confirmation</u>                                                                                  |                                                                                                 |                                            |                                                                                                                                       |            |                         |  |
|                                                                                                                                                 | ed to exit the Russian                                                                               |                                                                                                 |                                            | n-russian-business                                                                                                                    |            |                         |  |
| Siemens is working<br>Please contact your le<br>products to an EAC m<br>Information on the p<br>https://support.industri<br>Information- and Do | on the renewal of the<br>ocal Siemens office on<br>elevant market (other th                          | current EAC ce<br>the status of valic<br>nan the sanctione<br>en/view/1098138<br>gs, Brochures, | ertificate<br>dity of th<br>ed EAEU<br>375 |                                                                                                                                       |            | r offer to supply these |  |
| Industry Mall (Onlin                                                                                                                            |                                                                                                      | -                                                                                               | t?mlfb=:                                   | <u>3WA9111-0AA21</u>                                                                                                                  |            |                         |  |
| https://support.indust<br>Image database (pro                                                                                                   | lanuals, Certificates, (<br>ry.siemens.com/cs/ww/<br>oduct images, 2D dimo<br>n.siemens.com/bilddb/o | en/ps/3WA9111-(<br>ension drawings                                                              | <u>-0AA21</u><br>s, 3D m                   | odels, device circuit d                                                                                                               | liagrams,) |                         |  |
| CAx-Online-Generat<br>http://www.siemens.c<br>Tender specification<br>http://www.siemens.c                                                      | tor<br>com/cax<br>ns                                                                                 |                                                                                                 |                                            |                                                                                                                                       |            |                         |  |
| 3WA91110AA21                                                                                                                                    |                                                                                                      |                                                                                                 |                                            |                                                                                                                                       | Subject to | o change without notic  |  |