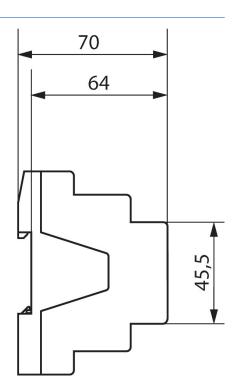

|
| Max. cable length              | 100 m                                                                                              |
| Ambient temperature            | -5°C 45°C                                                                                          |
| Type of protection             | IP 20                                                                                              |
| Protection class               | II according to EN 60 669                                                                          |

## Connection example



Subject to technical changes and misprints additional information at: www.theben.de/product/4940285

# **DM 8-2 T KNX**

Item no.: 4940285



# Scale drawings