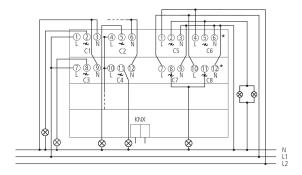

## Connection example

Subject to technical changes and misprints additional information at: www.theben.de/product/4940285