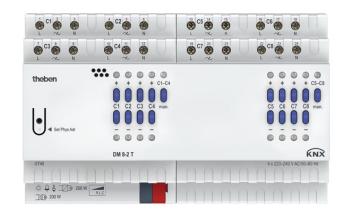

# **DM 8-2 T KNX**

Item no.: 4940285

#### Description

- 8-way universal dimmer actuator FIX2
- For dimming dimmable LED, incandescent lamps, LV, HV halogen lamps and energy saving lamps
- Also suitable for dimming of dimmable energy-saving lamps
- Also suitable for controlling fans
- LED switching status display for each channel
- Manual operation on device
- Dimming output: 200 W per channel
- Automatic load detection (can be deactivated)
- For R, L and C loads

#### Technical data

|                          | DM 8-2 T KNX                                                                                 |
|--------------------------|----------------------------------------------------------------------------------------------|
| Operating voltage KNX    | Bus voltage, ≤17.5 mA                                                                        |
| Operating voltage        | 230 - 240 V AC 50 - 60 Hz                                                                    |
| Frequency                | 50 - 60 Hz                                                                                   |
| Stand-by consumption     | <1 W                                                                                         |
| Width                    | 8 modules                                                                                    |
| Installation type        | DIN rail                                                                                     |
| Type of connection       | Terminal screws   Bus connection:<br>KNX bus terminal                                        |
| Max. cable cross section | Solid wire: 0.5 mm² (Ø 0.8) to 6 mm²<br>  Stranded wire with end sleeve: 0.5<br>mm² to 4 mm² |
| Number of channels       | 8                                                                                            |

|                                | DM 8-2 T KNX                                                                                       |
|--------------------------------|----------------------------------------------------------------------------------------------------|
| Lamp types                     | Incandescent, low-voltage and high-<br>voltage halogen and dimmable<br>energy saving lamps and LED |
| Incandescent/halogen lamp load | 200 W                                                                                              |
| LED lamp                       | Trailing edge (RC-mode): 200 W                                                                     |
| Energy saving lamps            | Trailing edge (RC-mode): 200 W                                                                     |
| Switching capacity min.        | 2 W                                                                                                |
| Max. cable length              | 100 m                                                                                              |
| Ambient temperature            | -5°C 45°C                                                                                          |
| Type of protection             | IP 20                                                                                              |
| Protection class               | II according to EN 60 669                                                                          |