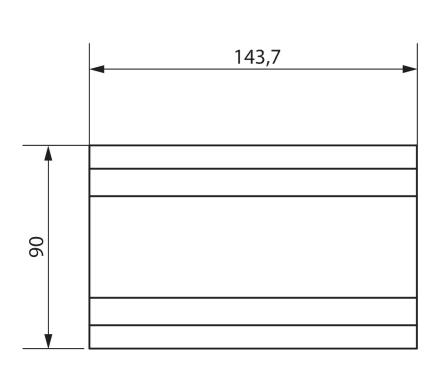

|
| Max. cable length              | 100 m                                                                                              |
| Ambient temperature            | -5°C 45°C                                                                                          |
| Type of protection             | IP 20                                                                                              |
| Protection class               | II according to EN 60 669                                                                          |

## Connection example



Subject to technical changes and misprints additional information at: www.theben.de/product/4940285

# **DM 8-2 T KNX**

Item no.: 4940285



# Scale drawings