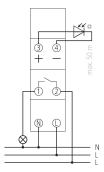

|
| Sensor (included)               | Flush-mounted light sensor                                       |
| Housing and insulation material | High-temperature resistant, self-<br>extinguishing thermoplastic |
| Ambient temperature             | -30°C 55°C                                                       |
| Type of protection              | IP 20                                                            |
| Protection class                |                                                                  |
| Max. cable length to sensor     | 50 m                                                             |
|                                 |                                                                  |

## Connection example



### Scale drawings



Subject to technical changes and misprints additional information at: www.theben.de/product/1080900 The load data are determined with exemplary selected illuminants and are therefore typical data due to the large number of available products.

# LUNA 108 plus EL Item no.: 1080900



#### Accessories

Wall mounting kit 17,5 mm Item no.: 9070065



Front panel kit Item no.: 9070001



Surface-mounted light sensor plus Item no.: 9070991



Flush-mounted light sensor plus Item no.: 9070990