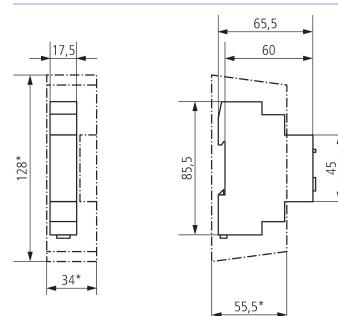

### Scale drawings

Subject to technical changes and misprints additional information at: www.theben.de/product/1080900 The load data are determined with exemplary selected illuminants and are therefore typical data due to the large number of available products.