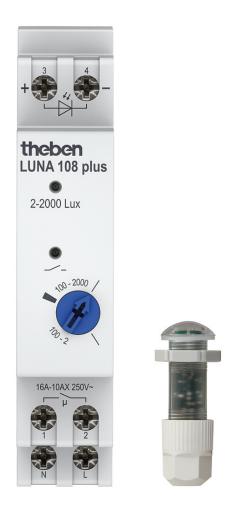

#### Description

- Analogue twilight switch
- External light sensor included in delivery
- Fixed On and Off switching delay
- to avoid faulty operation caused by lightning, car headlights etc.
- Display of channel and switching status

#### Technical data

|                      | LUNA 108 plus EL |                          | LUNA 108 plus EL                     |
|----------------------|------------------|--------------------------|--------------------------------------|
| Operating voltage    | 230 V AC         | Setting range brightness | 2 – 2000 lx                          |
| Frequency            | 50 – 60 Hz       | Switch-on delay          | 20 s                                 |
| Number of channels   | 1                | Switch-off delay         | 80 s                                 |
| Stand-by consumption | ~0.3 W           | Switching output         | Switching of various phases, no SELV |

# LUNA 108 plus EL Item no.: 1080900

#### Technical data

|                                | LUNA 108 plus EL                                            |
|--------------------------------|-------------------------------------------------------------|
| Width                          | 1 modules                                                   |
| Installation type              | DIN rail                                                    |
| Type of connection             | Screw terminals                                             |
| Switching capacity             | 16 A at 250 V AC, cos φ = 1, 10 AX<br>Fluorescent lamp load |
| Incandescent/halogen lamp load | 2600 W                                                      |
| Halogen lamp load              | 2600 W                                                      |
| LED lamp < 2 W                 | 30 W                                                        |
| LED lamp 2-8 W                 | 350 W                                                       |