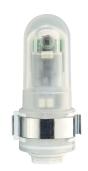

#### Accessories

Wall mounting kit 17,5 mm Item no.: 9070065

Front panel kit Item no.: 9070001

Surface-mounted light sensor plus Item no.: 9070991

Flush-mounted light sensor plus Item no.: 9070990