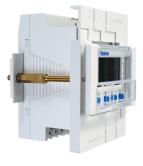

# LUNA 108 plus EL Item no.: 1080900

#### Description

- Analogue twilight switch
- External light sensor included in delivery
- Fixed On and Off switching delay
- to avoid faulty operation caused by lightning, car headlights etc.
- Display of channel and switching status

#### Technical data

|                      | LUNA 108 plus EL |                          | LUNA 108 plus EL                     |
|----------------------|------------------|--------------------------|--------------------------------------|
| Operating voltage    | 230 V AC         | Setting range brightness | 2 – 2000 lx                          |
| Frequency            | 50 – 60 Hz       | Switch-on delay          | 20 s                                 |
| Number of channels   | 1                | Switch-off delay         | 80 s                                 |
| Stand-by consumption | ~0.3 W           | Switching output         | Switching of various phases, no SELV |