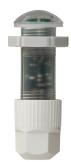

#### Accessories

Wall mounting kit 17,5 mm Item no.: 9070065

Front panel kit Item no.: 9070001

Surface-mounted light sensor plus Item no.: 9070991

Flush-mounted light sensor plus Item no.: 9070990