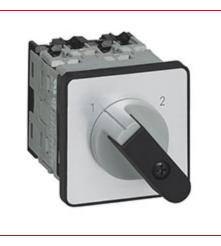

## Item # NC52DQ1, PR12 12 A Change-Over Panel Mount Grey/Black Cam Switch with 2 Poles and 4 Contacts

BACO is a market leader for cam switches and has had a worldwide reputation for its know-how in this field for more than 50 years. Its line encompasses 10 to 63 A, panel mount or enclosed.

### **Specifications**

| Switching Function  | Change-Over without Off |
|---------------------|-------------------------|
| Number of Positions | 2                       |

+ more

| 6/29/2022 | Page | 2 | of | 2 |
|-----------|------|---|----|---|
|-----------|------|---|----|---|

| Number of Poles    | 2          |
|--------------------|------------|
| Number of Contacts | 4          |
| Mounting Type      | Panel      |
| Handle Type        | Handle     |
| Handle Color       | Grey/Black |
|                    |            |