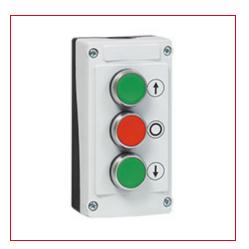

## Item # LBX30430, 22 mm Green/Red/Green Flush Momentary Control Station with 1 Normally Open (NO), 1 Normally Closed (NC), 1 Normally Open (NO), Arrows, and Output (O) Symbol

BACO's selection of control stations is the widest range in the market.

## **Advantages**

Multipurpose, pre-equipped with mushroom head or pushbuttons

•

+ more

Specifications –

| Туре                         | Control Station                                                       |
|------------------------------|-----------------------------------------------------------------------|
| Size                         | 22 mm                                                                 |
| Complete Device / Components | Complete Device                                                       |
| Illumination                 | Non-Illuminated                                                       |
| Function                     | Momentary (x3)                                                        |
| Style                        | Flush (x3)                                                            |
| Color                        | Green/Red/Green                                                       |
| Bezel Color                  | Chrome                                                                |
| Contacts                     | 1 Normally Open (NO), 1 Normally Closed (NC), 1<br>Normally Open (NO) |