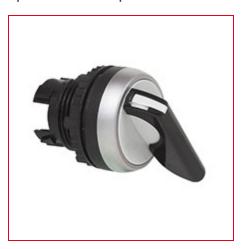

## Item # L21KQ03, 22 mm Black 2 Position Momentary Chrome Bezel Selector Switch

BACO's selector switches are easily customizable in order to meet the most specific application needs.

## **Features**

- Come equipped with key, handle, lever handle, or knob
- Heads are robust and clearly marked
- Innovative functions: illuminated and non-illuminated

## **Benefits**

Design and shape help avoid build-up of dirt and make the switch easy to clean.

| Specifications – |                              |                            |  |
|------------------|------------------------------|----------------------------|--|
|                  | Туре                         | 2 Position Selector Switch |  |
|                  | Size                         | 22 mm                      |  |
|                  | Complete Device / Components | Component                  |  |
|                  |                              |                            |  |

| Non-Illuminated |
|-----------------|
| Momentary       |
| 2               |
| Lever           |
| Black           |
| Chrome          |
|                 |