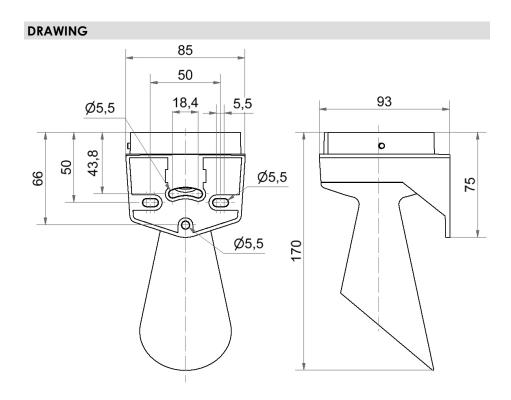

## Part No.: 261.700.03

| MECHANICAL DATA               |                  |
|-------------------------------|------------------|
| Length                        | 93 mm            |
| Width                         | 85 mm            |
| Height                        | 170 mm           |
| Materials                     | PC/ABS           |
| Housing colour                | Grey             |
| Protection category           | IP66             |
| Cable entry                   | Membrane grommet |
| Cable entry maximum           | d = 9 mm         |
| Type of fixing                | Wall mounting    |
| Working temperature minimum   | -30°C            |
| Working temperature maximum   | +60°C            |
| Weight with packaging         | 136 g            |
| Product weight                | 136 g            |
| ELECTRICAL DATA               |                  |
| Pollution degree              | 3                |
| APPROVAL DATA                 |                  |
| Conforms with CE              | No               |
| WEEE                          | No               |
| Conforms with RED directive   | No               |
| Conforms with ATEX-directive  | No               |
| Conforms with CCC             | No               |
| Conforms with UL              | No               |
| Conforms with FCC             | No               |
| Conforms with IC              | No               |
| EAC certificate available     | Yes              |
| Conforms with UKCA (Importer) | No               |
| Conforms with AS-I            | No               |
| ICAO Certification            | No               |
| Conforms with DNV             | No               |
| Conforms with RoHS CN         | No               |
| Conforms with VdS             | No               |
|                               |                  |