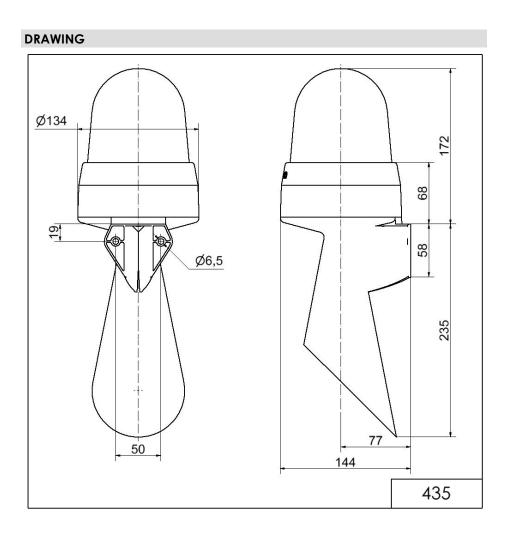

## Midi / LED/Flash/EVS/Horn 435 LED Horn WM Contin. tone 115-230VAC YE

!

| Part No.: 435.300.60         |                              |
|------------------------------|------------------------------|
| MECHANICAL DATA              |                              |
| Length                       | 144 mm                       |
| Width                        | 134 mm                       |
| Height                       | 407 mm                       |
| Diameter                     | 134 mm                       |
| Materials                    | PC<br>PC/ABS                 |
| Dome colour                  | Yellow                       |
| Housing colour               | Grey                         |
| Protection category          | IP65                         |
| Connection                   | Screw terminals              |
| cross-sectional area maximum | 1,50mm² / 16AWG              |
| Cable entry                  | Membrane grommet             |
| Cable entry minimum          | d = 1 mm                     |
| Cable entry maximum          | d = 13 mm                    |
| Tension relief               | Present (conforms to VDE)    |
| Type of fixing               | Wall mounting                |
| Working temperature minimum  | -30°C                        |
| Working temperature maximum  | +50°C                        |
| Weight with packaging        | 778 g                        |
| Product weight               | 661 g                        |
| ELECTRICAL DATA              |                              |
| Operating voltage            | 115-230V                     |
| Operating voltage type       | AC                           |
| Operating voltage frequency  | 50Hz at 230V<br>60Hz at 115V |
| Operating voltage tolerance  | +/- 10%                      |
| Rated operational voltage    | 230 VAC                      |
| Rated operational current    | 130 mA                       |
| Rated inrush current         | 650 mA                       |
| Protection class             | Protection class 2           |
| Pollution degree             | 3                            |
| Overvoltage category         | II                           |
| Isolation voltage            | Ui = 250V; Uimp = 2.500V     |
| OPTICAL DATA                 |                              |
| Light source                 | LED                          |
| Light colour                 | Yellow                       |