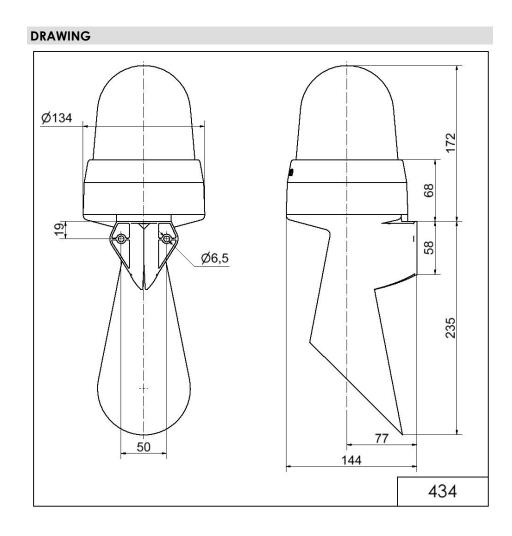

## LED Horn WM Contin. tone 24VAC/DC RD

| MECHANICAL DATA              |                             |  |
|------------------------------|-----------------------------|--|
| Length                       | 144 mm                      |  |
| Width                        | 134 mm                      |  |
| Height                       | 407 mm                      |  |
| Diameter                     | 134 mm                      |  |
| Materials                    | PC<br>PC/ABS                |  |
| Dome colour                  | Red                         |  |
| Housing colour               | Grey                        |  |
| Protection category          | IP65                        |  |
| Connection                   | Screw terminals             |  |
| cross-sectional area maximum | 1,50mm <sup>2</sup> / 16AWG |  |
| Cable entry                  | Membrane grommet            |  |
| Cable entry minimum          | d = 1 mm                    |  |
| Cable entry maximum          | d = 13 mm                   |  |
| Tension relief               | Present (conforms to VDE)   |  |
| Type of fixing               | Wall mounting               |  |
| Working temperature minimum  | -30°C                       |  |
| Working temperature maximum  | +50°C                       |  |
| Weight with packaging        | 740 g                       |  |
| Product weight               | 620 g                       |  |