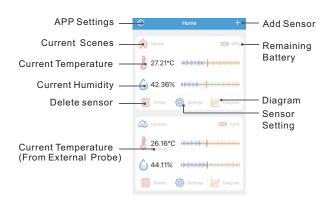

Pair with the Phone

Open the APP, add the sensor and pair with your smart phone.

**6** Get the Data

After choosing the application scenes, the APP will display the current temperature and humidity data.