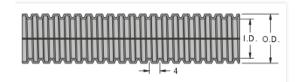

XIt may be harder while inserting split design conduit to claw.

Dimensional Drawing

## ➡ Base Data

| Closed /<br>Splited           | Splited  |
|-------------------------------|----------|
| Inside<br>Diameter (I.D.)     | 25.0±0.4 |
| Outside<br>Diameter<br>(O.D.) | 30.0±0.4 |
| Suitable<br>Adaptor           | BG-32    |
| Material                      | PP       |