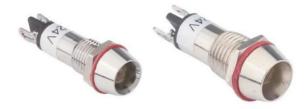

### **Application**

# AD16C 50Hz/60Hz, 220V

AD16C series of small metal shell lights suitable for AC and DC voltage 50Hz / 60Hz, rated DC Pressure to 220V and below, as the command signal, accident signal and other instructions with the signal of the electrical circuit.