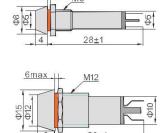

# Dimension

# **Working Conditions**

- Ambient temperature: 20C~ + 50C, the average temperature < +35C
- Relative humidity: 40C (<50%), 20C (90%)</li>
- Altitude: <2000m</li>
- Pollution level: 3
- Installation category: III class
- Installation size: M6, M8, M10, M12, M14, M16