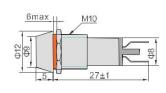

cident signal and other instructions with the signal of the electrical circuit.

#### **Architectural Feature**

- · Disassembly is convenient, easy to use
- Soft light, color quality symmetry
- Color with LED light, long life, energy saving, environmental protection, lowcarbon

#### **Technical Data**

- AC/DC-6V 12V 24V 48V AC-110V 220V 380V
- 6mm,8mm,10mm,12mm, 14mm,16mm
- Voltage: AC/DC-6V 12V 24V 48V AC-110V 220V 380V
- Color: R- Red G- green B-blue Yyellow W-white
- Size:6mm,8mm,10mm,12mm,14mm,16 mm

# **Working Conditions**

- Ambient temperature: 20C~ + 50C, the average temperature < +35C
- Relative humidity: 40C (<50%), 20C (90%)</li>
- Altitude: <2000m</li>
- Pollution level: 3
- Installation category: III class
- Installation size: M6, M8, M10, M12, M14, M16

# Dimension