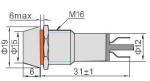

dent signal and other instructions with the signal of the electrical circuit.

#### **Architectural Feature**

- · Disassembly is convenient, easy to use
- Soft light, color quality symmetry
- Color with LED light, long life, energy saving, environmental protection, lowcarbon

#### **Technical Data**

- AC/DC-6V 12V 24V 48V AC-110V 220V 380V
- 6mm,8mm,10mm,12mm, 14mm,16mm
- Voltage: AC/DC-6V 12V 24V 48V AC-110V 220V 380V
- Color: R- Red G- green B-blue Yyellow W-white
- Size:6mm,8mm,10mm,12mm,14mm,16 mm

# **Working Conditions**

- Ambient temperature: 20C~ + 50C, the average temperature < +35C
- Relative humidity: 40C (<50%), 20C (90%)</li>
- Altitude: <2000m</li>
- Pollution level: 3
- Installation category: III class
- Installation size: M6, M8, M10, M12, M14, M16

# Dimension