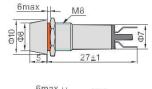

# Dimension

# **Working Conditions**

- Ambient temperature: 20C~ + 50C, the average temperature < +35C
- Relative humidity: 40C (<50%), 20C (90%)</li>
- Altitude: <2000m</li>
- Pollution level: 3
- Installation category: III class
- Installation size: M6, M8, M10, M12, M14, M16