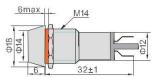

# Dimension

# **Working Conditions**

- Ambient temperature: 20C~ + 50C, the average temperature < +35C
- Relative humidity: 40C (<50%), 20C (90%)</li>
- Altitude: <2000m</li>
- Pollution level: 3
- Installation category: III class
- Installation size: M6, M8, M10, M12, M14, M16