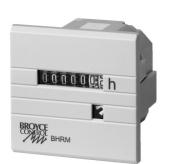

## Type: BHRM-52 **Hours Run Meter**

- Non Resettable
- **Measures Elapsed Time**
- **Rotating Disc for Indication of Operation**
- **Panel Mounting**
- **IP65 Protection (Front Face)**

INSTALLATION

Installation work must be carried out by qualified personnel.