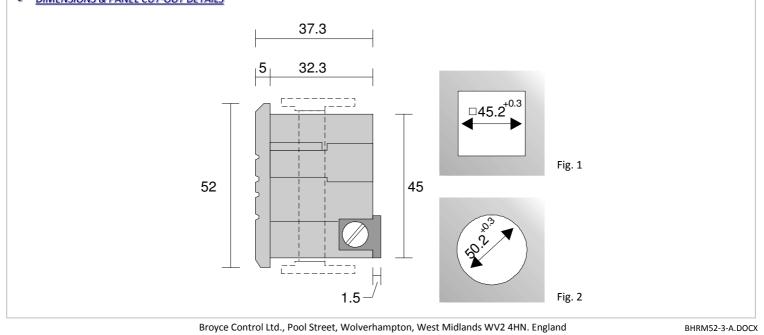

BEFORE INSTALLATION, ISOLATE ANY SUPPLIES. •

| Supply voltage*:                                                                     | 10 – 80V DC<br>24, 115, 230V AC 50Hz<br>115, 230V AC 60Hz * Please state Supply                                                            |
|--------------------------------------------------------------------------------------|--------------------------------------------------------------------------------------------------------------------------------------------|
| Supply voltage<br>tolerance:<br>Current consumption:<br>(at rated supply<br>voltage) | voltage and frequency<br>when ordering<br>+/-10% (AC supply versions)<br>DC: 1.5 – 15mA<br>AC: ≈ 10mA                                      |
| Counting capacity:                                                                   | 99,999.99 Hours                                                                                                                            |
| Ambient temperature:                                                                 | -30 to +80°C                                                                                                                               |
| Protection:<br>Weight:<br>Mounting:                                                  | DIN 40050, housing IP65 (front)<br>≈ 46g<br>Flush<br>Panel cut-out options<br>1. 45.2mm +0.3 (See Fig. 1)<br>2. Ø 50.2mm +0.3 (See Fig. 2) |
| Terminations:                                                                        | Terminal screw connection                                                                                                                  |
| Approvals:                                                                           | CE Compliant                                                                                                                               |

## DIMENSIONS & PANEL CUT-OUT DETAILS ٠

Tel: +44 (0) 1902 773746 Fax: +44 (0) 1902 420639 Email: sales@broycecontrol.com Web: www.broycecontrol.com The Information provided in this literature is believed to be accurate (subject to change without prior notice); however, use of such information shall be entirely at the user's own risk.