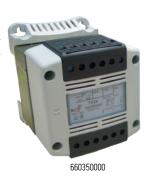

| POWER | REFERENCE | DIMENSIONS |     |     |     |    |     |     |     | FOR SPOLIGHT | DISTANCES               | WEIGHT |
|-------|-----------|------------|-----|-----|-----|----|-----|-----|-----|--------------|-------------------------|--------|
| (VA)  |           | (mm)       |     |     |     |    |     |     |     |              | transformer – spotlight | (kg)   |
|       |           | Α          | В   | C   | D   | E  | F   | G   | Н   |              |                         |        |
|       |           |            |     |     |     |    |     |     |     |              |                         |        |
| 130   | 660130000 | 84         | 113 | 116 | 101 | 66 | 5   | 7,5 | 2   | 1x12V 100W   | 10-18-25 m              | 2,00   |
| 350   | 660350000 | 108        | 135 | 138 | 120 | 82 | 6,5 | 9,5 | 9,5 | 1x12V 300W   | 10-25-40 m              | 4,45   |
| 700   | 660700000 | 120        | 152 | 166 | 135 | 94 | 7   | 9,5 | _   | 2x12V 300W   | 10-25-40 m              | 7,89   |