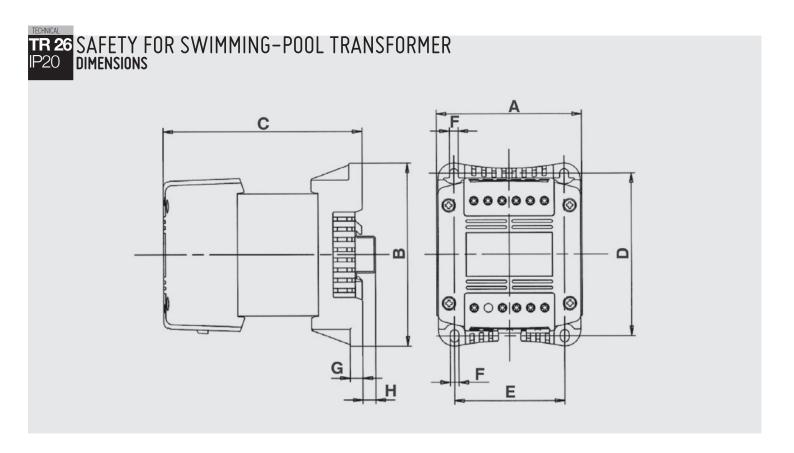

## TR 26 SAFETY FOR SWIMMING-POOL TRANSFORMER

Single-phase safety transformers intended to supply spotlights in swimming-pools, garden ponds, ornamental fountains and moist locations, where for safety reasons it is necessary to supply with safety extra low voltage (SELV). It has several taps in the primary winding in order to compensate for the voltage drop in the transformer-spotlight line conductors and thus gets an adequate brightness in every spotlight. On request we can manufacture transformers with other rated power or voltages, or with other line lengths between transformers and spotlights.

| POWER | REFERENCE | DIMENSIONS |     |     |     |    |     |     |     | FOR SPOLIGHT | DISTANCES               | WEIGHT |
|-------|-----------|------------|-----|-----|-----|----|-----|-----|-----|--------------|-------------------------|--------|
| (VA)  |           | (mm)       |     |     |     |    |     |     |     |              | transformer – spotlight | (kg)   |
|       |           | Α          | В   | C   | D   | E  | F   | G   | Н   |              |                         |        |
|       |           |            |     |     |     |    |     |     |     |              |                         |        |
| 130   | 660130000 | 84         | 113 | 116 | 101 | 66 | 5   | 7,5 | 2   | 1x12V 100W   | 10-18-25 m              | 2,00   |
| 350   | 660350000 | 108        | 135 | 138 | 120 | 82 | 6,5 | 9,5 | 9,5 | 1x12V 300W   | 10-25-40 m              | 4,45   |
| 700   | 660700000 | 120        | 152 | 166 | 135 | 94 | 7   | 9,5 | _   | 2x12V 300W   | 10-25-40 m              | 7,89   |