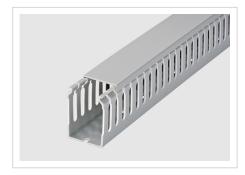

# WIRING DUCT (SLOTTED)

### Description

#### Features

- •Material: UL94V-0 and M1 flame rated, UL approved PVC.
- Color: Grey.
- ●PVC service temperature: 85°C
- ●UL Test up to 50°C
- •These devices are for routing of wires within devices in factory installations.
- •Features parallel holes on both sidewalls to facilitate cutting in wire application.
- •Special color, size, length upon request of reasonable quantity.
- $\mbox{\%}$ The standard wiring duct can be available for non-slip cover, suitable for vertical installations. The item number please specify for example, Item no.  $\mbox{:VD-8} \rightarrow \mbox{VQ-8}$ ,  $\mbox{KVD-8} \rightarrow \mbox{KVQ-8}$ ,  $\mbox{HVD-8} \rightarrow \mbox{HVQ-8}$