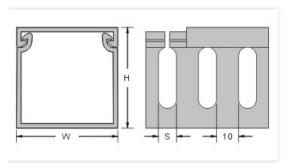

## Dimensional Drawing

### + Base Data

| Width (W)  | 25 |
|------------|----|
| Height (H) | 30 |

| Slot (S)      | 8                               |
|---------------|---------------------------------|
| Length (L)    | 2M                              |
| Material      | PVC                             |
| Color         | Grey                            |
| With Adhesive | e   No                          |
| Certification | UL,CSA,CE,UKCA,VDE,UL94V-0,RoHS |