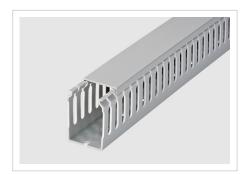

# WIRING DUCT (SLOTTED)

#### Description

#### Features

●Material: UL94V-0 and M1 flame rated, UL approved PVC.

●Color: Grey.

- ●PVC service temperature: 85°C
- ●UL Test up to 50°C

•These devices are for routing of wires within devices in factory installations.

•Features parallel holes on both sidewalls to facilitate cutting in wire application.

•Special color, size, length upon request of reasonable quantity.

☆The standard wiring duct can be available for non-slip cover, suitable for vertical installations. The item number please specify for example, Item no. : MD-2→MQ-2, KD-5.5→KQ-5.5, HD-8→HQ-8