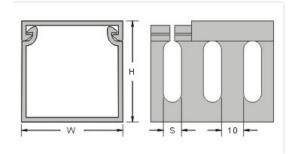

#### Dimensional Drawing

## 

| Width (W)     | 45                              |
|---------------|---------------------------------|
| Height (H)    | 65                              |
| Slot (S)      | 8                               |
| Length (L)    | 2 M                             |
| Material      | PVC                             |
| Color         | Grey                            |
| With Adhesive | No                              |
| Certification | UL,CSA,CE,UKCA,VDE,UL94V-0,RoHS |