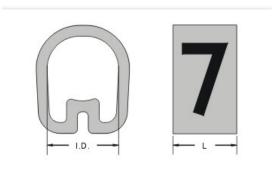

### Dimensional Drawing

# 

| Suitable Wire<br>(sq/AWG) | 0.12~0.75/26~18 |
|---------------------------|-----------------|
| Wire Dia. (I.D.)          | 2.0 ~ 3.2       |
| Length (L)                | 4.0             |

| Color         | Yellow         |
|---------------|----------------|
| Std. Markings | 0              |
| Material      | PVC            |
| Certification | RoHS           |
| Packing       | 1000pcs / Roll |