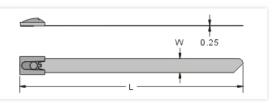

## Dimensional Drawing

## + Base Data

| Length (L)<br>(mm / inch)                           | 152/6"     |
|-----------------------------------------------------|------------|
| Width (W)<br>(mm / inch)                            | 4.6/0.18   |
| Min. Loop<br>Tensile<br>Strength (lbs /<br>kgf / N) | 100/45/450 |
| Max. Bundle<br>Dia.                                 | 33         |
| Material                                            | 316SS      |