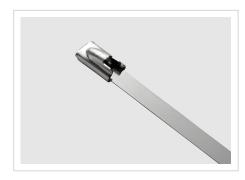

# STAINLESS STEEL CABLE TIE BST-152

#### Features

•Material: Stainless Steel 316SS.

•Suit for engineering, aviation, ship area.

•Feature: Fast locking function, can be quick & easy installed.

Designed for indoor and outdoor, Apply for severe environment like highhumidity, high-temperature, chemically, and coldness conditions. \*Other sizes available upon request.