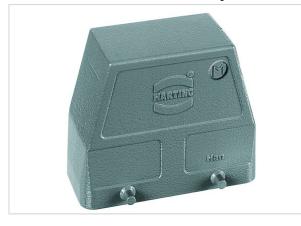

## Han B Hood Side Entry HC 4 Pegs M32

| Part number                                 | 19 30 010 0527                      |
|---------------------------------------------|-------------------------------------|
| Specification                               | Han B Hood Side Entry HC 4 Pegs M32 |
| HARTING eCatalogue                          | https://b2b.harting.com/19300100527 |
|                                             |                                     |
| Identification                              |                                     |
| Category                                    | Hoods/Housings                      |
| Series of hoods/housings Han <sup>®</sup> B |                                     |
| Type of hood/housing                        | Hoods                               |
| Туре                                        |                                     |

## Version

| Double locking lever                                               |
|--------------------------------------------------------------------|
| 10 B                                                               |
| Side entry                                                         |
| 1x M32                                                             |
| Standard hoods/housings for industrial connectors                  |
|                                                                    |
| -40 +125 °C                                                        |
| IP65<br>IP67 in combination with special bulkhead mounted housings |
| 4<br>4X<br>12                                                      |
|                                                                    |
| Aluminium die-cast                                                 |
| Powder-coated                                                      |
| RAL 7037 (dust grey)                                               |
|                                                                    |