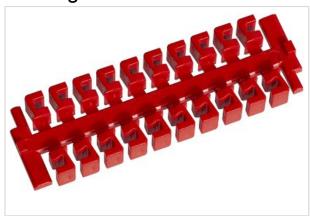

# Locking element 20/block

| Part number        | 09 14 000 9960                      |
|--------------------|-------------------------------------|
| Specification      | Locking element 20/block            |
| HARTING eCatalogue | https://b2b.harting.com/09140009960 |

## Identification

| Category                     | Accessories                                |
|------------------------------|--------------------------------------------|
| Series                       | Han-Modular <sup>®</sup>                   |
| Type of accessory            | Fixing                                     |
| Description of the accessory | for Han-Modular <sup>®</sup> hinged frames |

#### Version

| Pack contents | 20 pieces per frame |  |
|---------------|---------------------|--|
|---------------|---------------------|--|