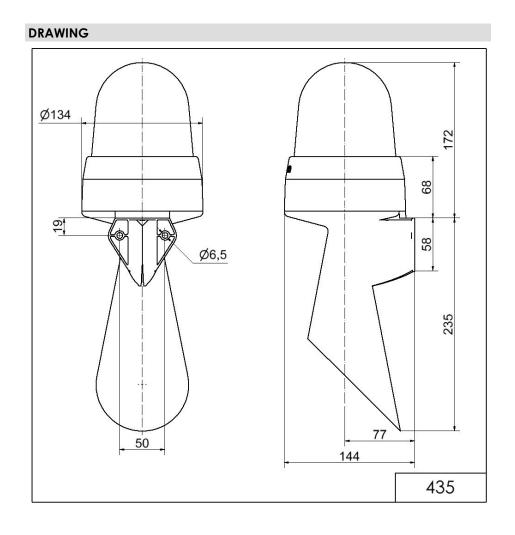

# LED Horn WM Contin. tone 115-230VAC RD

| MECHANICAL DATA              |                           |
|------------------------------|---------------------------|
| Length                       | 144 mm                    |
| Width                        | 134 mm                    |
| Height                       | 407 mm                    |
| Diameter                     | 134 mm                    |
| Materials                    | PC<br>PC/ABS              |
| Dome colour                  | Red                       |
| Housing colour               | Grey                      |
| Protection category          | IP65                      |
| Connection                   | Screw terminals           |
| cross-sectional area maximum | 1,50mm² / 16AWG           |
| Cable entry                  | Membrane grommet          |
| Cable entry minimum          | d = 1 mm                  |
| Cable entry maximum          | d = 13 mm                 |
| Tension relief               | Present (conforms to VDE) |
| Type of fixing               | Wall mounting             |
| Working temperature minimum  | -30°C                     |
| Working temperature maximum  | +50°C                     |
| Weight with packaging        | 778 g                     |
| Product weight               | 661 g                     |